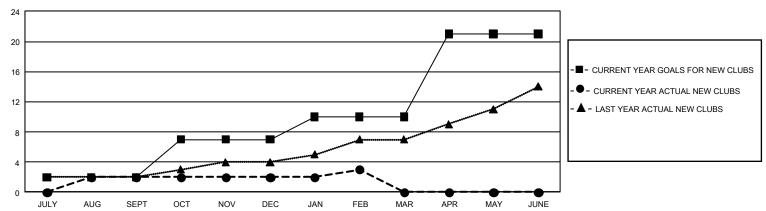

## GOALS AND ACTUAL NEW CLUBS CUMULATIVE

## GMT Constitutional Area 4, Group B

**GMT**: OPEN

REPORT DOES NOT INCLUDE CLUBS IN UNDISTRICTED AREAS.

| Clubs         |               |             |               | Members               |                        |                         |                                                    |  |
|---------------|---------------|-------------|---------------|-----------------------|------------------------|-------------------------|----------------------------------------------------|--|
|               | RESULTS FOR   | R 2019-2020 |               | RESULTS FOR 2019-2020 |                        |                         |                                                    |  |
| QUARTER       | NEW CLUB GOAL | NEW CLUBS   | DROPPED CLUBS | QUARTER MEMI          | BER GROWTH NET<br>GOAL | MEMBER GROWTH<br>ACTUAL | DROPPED<br>MEMBERS ACTUAL<br>(including transfers) |  |
| JULY/AUG/SEPT | 6             | 2           | 1             | JULY/AUG/SEPT         | 1,272                  | 733                     | 723                                                |  |
| OCT/NOV/DEC   | 15            | 0           | 1             | OCT/NOV/DEC           | 1,284                  | 654                     | 535                                                |  |
| JAN/FEB/MAR   | 9             | 1           | 1             | JAN/FEB/MAR           | 1,425                  | 599                     | 617                                                |  |
| APR/MAY/JUNE  | 33            | 0           | 0             | APR/MAY/JUNE          | 1,575                  | 0                       | 0                                                  |  |