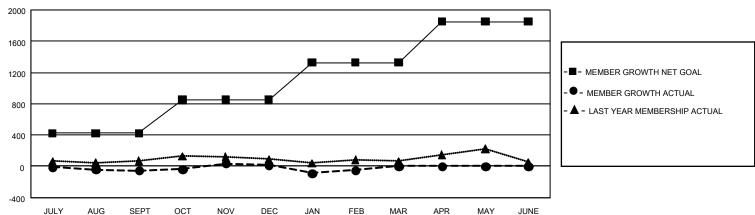

## GOALS AND ACTUAL MEMBERS CUMULATIVE

| DROPPED CLUBS: 0 |   | 0 CLUBS OF 0 ADDED 1 OR MORE NEW | GENDER DISTRIBUTION             |             |   |
|------------------|---|----------------------------------|---------------------------------|-------------|---|
|                  |   | MEMBERS                          | MALE                            | 0 (100.00%) |   |
|                  |   |                                  | FEMALE                          | 0 (100.00%) |   |
| DROPPED MEMBERS  |   |                                  |                                 |             |   |
| DECEASED         | 0 | CLICK HERE FOR CUMULATIVE        | TOTAL FAMILY UNIT MEMBERS       |             | 0 |
| CLUB CANCELLED 0 |   | MEMBERSHIP DATA                  |                                 |             |   |
| OTHER            | 0 |                                  | FAMILY MEMBERS PAYING HALF DUES |             | 0 |
| TOTAL            | 0 |                                  |                                 |             |   |

## GMT Constitutional Area 4, Group B

**GMT**: OPEN

REPORT DOES NOT INCLUDE CLUBS IN UNDISTRICTED AREAS.

| Clubs         |               |             |               | Members               |                        |                         |                                                    |  |
|---------------|---------------|-------------|---------------|-----------------------|------------------------|-------------------------|----------------------------------------------------|--|
|               | RESULTS FOR   | R 2019-2020 |               | RESULTS FOR 2019-2020 |                        |                         |                                                    |  |
| QUARTER       | NEW CLUB GOAL | NEW CLUBS   | DROPPED CLUBS | QUARTER MEMI          | BER GROWTH NET<br>GOAL | MEMBER GROWTH<br>ACTUAL | DROPPED<br>MEMBERS ACTUAL<br>(including transfers) |  |
| JULY/AUG/SEPT | 6             | 2           | 1             | JULY/AUG/SEPT         | 1,272                  | 733                     | 723                                                |  |
| OCT/NOV/DEC   | 15            | 0           | 1             | OCT/NOV/DEC           | 1,284                  | 654                     | 535                                                |  |
| JAN/FEB/MAR   | 9             | 1           | 1             | JAN/FEB/MAR           | 1,425                  | 599                     | 617                                                |  |
| APR/MAY/JUNE  | 33            | 0           | 0             | APR/MAY/JUNE          | 1,575                  | 0                       | 0                                                  |  |